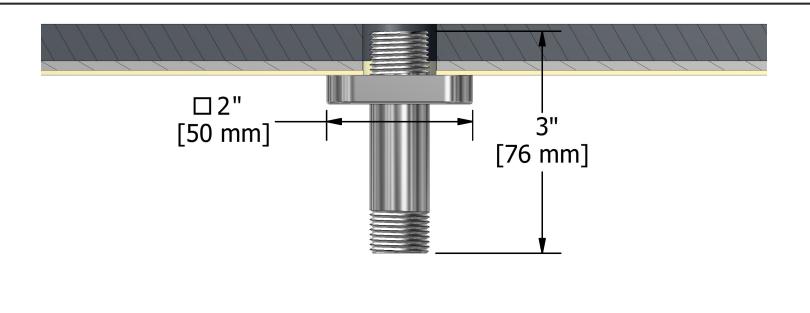

7.5 cm (3") vertical shower arm

579

## Descriptions

- <sup>1</sup>/<sub>2</sub>" inlet male NPT
- Shower arm with Salome flange with set screw